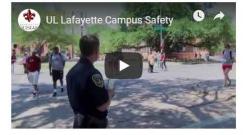

ntation Request Form

» Surviving an Active Shooter Event

» Contact Us

### Get a Guardian



The Rave Guardian app: It's one of the best ways to improve your personal safety and your friends' safety on and off campus.

LEARN MORE

# Campus Safety. It's Our Job...

### But it's everyone's responsibility.

Welcome to the University Police website! Our mission is to provide a safe environment on campus for all persons and facilities affiliated with the University of Louisiana at Lafayette so as to facilitate the university's mission of research, education and public service.

The police department is conveniently located in the heart of the Lafayette campus, on Hebrard Boulevard in Bittle Hall, and operates 24 hours every day throughout the entire year.

#### UL Police Campus Safety Video



## Chief's Message

The safety and well-being of the students, faculty, staff, and visitors are a priority here at the University of Louisiana at Lafayette. Through the assistance of several other University departments, every effort is made to better serve the University community and provide a safe environment in which the mission of the University may be attained. However, a truly safe campus can only be achieved through the cooperation of all students, faculty, and staff. The information within our website is a part